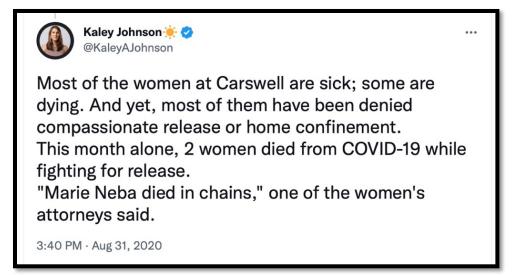

In addition, Carswell is a place where people get sick and often die from COVID-19, in far greater numbers than other facilities. In 2020, Reality Winner, who was imprisoned at Carswell for leaking government secrets, tested positive for COVID-19 and reported that guards were mocking infected prisoners. *See Jonathan Franklin, NSA Whistleblower Reality Winner Tests Positive for COVID-19 in Prison*, THE GUARDIAN (July 20, 2020).<sup>11</sup> Winner noted inadequate cleaning and isolation procedures at Carswell. *Id.* Fort Worth Star-Telegram Reporter Kaley Johnson, who would later author the previously discussed articles exposing rampant prison rape at cover-up at Carswell, tweeted in 2020 about the absolutely horrific conditions inside Carswell. Seventy-three women and some of their lawyers wrote of their experiences, including rotten food, being treated like dogs, locked in cells where they have to go to the bathroom on themselves, and left to die in chains.

<sup>&</sup>lt;sup>11</sup> <u>https://www.theguardian.com/world/2020/jul/20/nsa-whistleblower-reality-winner-positive-covid-19</u>

...

...

Rotten food. Threatened with riot guns and pepper spray. Quarantine where they were "treated like dogs." Through interviews & more than 200 pages of written testimony, 73 women wrote about their experiences inside the country's only federal medical prison for women; FMC Carswell