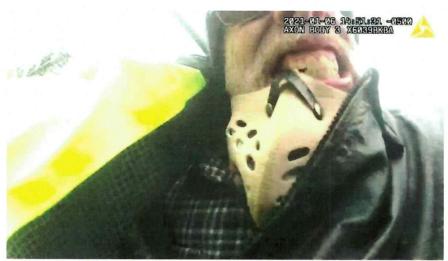

Figure Three is a picture taken from MPD Officer C.C.'s BWC at or around 2:51 p.m. on January 6, 2021, near the stairs to the Upper West Terrace. In the video from that BWC your Affiant observed DENNIS involved in a physical altercation on the ground with MPD Officer J.S. Figure Four is a picture taken from MPD Officer J.S.'s BWC at or around 2:51 p.m. on January 6, 2021, and shows a close-up of DENNIS during his violent struggle with Officer J.S.

Figure Two

Figure Three

Figure Four

FBI agents conducted a telephonic interview of MPD Officer C.C. on or about August 25, 2021. The following is a summary of the interview and is not intended to be a verbatim account. MPD Officer C.C. was standing on the police line near the stairs to the Upper West Terrace when he observed DENNIS approach the line and get pushed back. DENNIS approached the line again and pushed an officer to the ground. The unknown officer is known by your Affiant to be MPD Officer J.S. MPD Officer C.C. left the line to assist when he observed DENNIS throwing punches at MPD Officer J.S. while DENNIS was holding onto the officer.