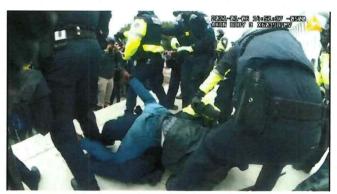

DENNIS pointed at the officers with both hands and appeared to place his hands on an officer. Officer D.P. then used a two handed baton technique to push DENNIS away from the line of officers. DENNIS then grabbed Officer D.P.'s baton and was turned sideways, colliding with Officer J.S. Officer J.S. then used a two-handed baton technique to push DENNIS away from the line. DENNIS then turned back to Officer J.S. while keeping hold of a baton and took Officer J.S. to the ground after a violent struggle with him (Figure Three). Officer J.S.'s baton was knocked out of his hands. Officer J.S. recovered his baton, returned to a standing position, and resumed his position on the line separating the crowd from the United States Capitol while other officers attempted to control DENNIS.

Figure One

Figure Two below is a picture taken from MPD Officer J.S.'s BWC at or around 2:51 p.m. on January 6, 2021, near the stairs to the Upper West Terrace. In that video, your Affiant observed DENNIS charging MPD Officer J.S., and DENNIS is shown grabbing another MPD Officer's baton with both hands. DENNIS then struggles violently with MPD Officer J.S. and takes him to the ground, which is shown in Figure Three (DENNIS is the man in blue jeans on top of Officer J.S.).

Figure Three is a picture taken from MPD Officer C.C.'s BWC at or around 2:51 p.m. on January 6, 2021, near the stairs to the Upper West Terrace. In the video from that BWC your Affiant observed DENNIS involved in a physical altercation on the ground with MPD Officer J.S. Figure Four is a picture taken from MPD Officer J.S.'s BWC at or around 2:51 p.m. on January 6, 2021, and shows a close-up of DENNIS during his violent struggle with Officer J.S.

Figure Two

Figure Three

Figure Four

FBI agents conducted a telephonic interview of MPD Officer C.C. on or about August 25, 2021. The following is a summary of the interview and is not intended to be a verbatim account. MPD Officer C.C. was standing on the police line near the stairs to the Upper West Terrace when he observed DENNIS approach the line and get pushed back. DENNIS approached the line again and pushed an officer to the ground. The unknown officer is known by your Affiant to be MPD Officer J.S. MPD Officer C.C. left the line to assist when he observed DENNIS throwing punches at MPD Officer J.S. while DENNIS was holding onto the officer.