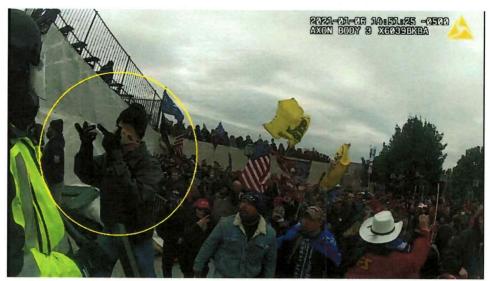

While reviewing BWC footage recorded at or around 2:51 p.m. on January 6, 2021, near the stairs to the Upper West Terrace, your Affiant observed the following: DENNIS approached the line of MPD Officers separating the crowd from the United States Capitol (Figure One). DENNIS was wearing a black jacket, black beanie, dark glasses, tan face covering, blue jeans, and gloves.

DENNIS pointed at the officers with both hands and appeared to place his hands on an officer. Officer D.P. then used a two handed baton technique to push DENNIS away from the line of officers. DENNIS then grabbed Officer D.P.'s baton and was turned sideways, colliding with Officer J.S. Officer J.S. then used a two-handed baton technique to push DENNIS away from the line. DENNIS then turned back to Officer J.S. while keeping hold of a baton and took Officer J.S. to the ground after a violent struggle with him (Figure Three). Officer J.S.'s baton was knocked out of his hands. Officer J.S. recovered his baton, returned to a standing position, and resumed his position on the line separating the crowd from the United States Capitol while other officers attempted to control DENNIS.

Figure One

Figure Two below is a picture taken from MPD Officer J.S.'s BWC at or around 2:51 p.m. on January 6, 2021, near the stairs to the Upper West Terrace. In that video, your Affiant observed DENNIS charging MPD Officer J.S., and DENNIS is shown grabbing another MPD Officer's baton with both hands. DENNIS then struggles violently with MPD Officer J.S. and takes him to the ground, which is shown in Figure Three (DENNIS is the man in blue jeans on top of Officer J.S.).