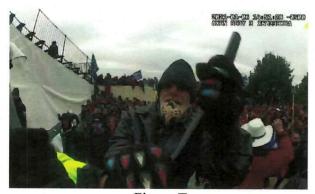

Figure One

Figure Two below is a picture taken from MPD Officer J.S.'s BWC at or around 2:51 p.m. on January 6, 2021, near the stairs to the Upper West Terrace. In that video, your Affiant observed DENNIS charging MPD Officer J.S., and DENNIS is shown grabbing another MPD Officer's baton with both hands. DENNIS then struggles violently with MPD Officer J.S. and takes him to the ground, which is shown in Figure Three (DENNIS is the man in blue jeans on top of Officer J.S.).

Figure Three is a picture taken from MPD Officer C.C.'s BWC at or around 2:51 p.m. on January 6, 2021, near the stairs to the Upper West Terrace. In the video from that BWC your Affiant observed DENNIS involved in a physical altercation on the ground with MPD Officer J.S. Figure Four is a picture taken from MPD Officer J.S.'s BWC at or around 2:51 p.m. on January 6, 2021, and shows a close-up of DENNIS during his violent struggle with Officer J.S.

Figure Two

Figure Three

Figure Four

FBI agents conducted a telephonic interview of MPD Officer C.C. on or about August 25, 2021. The following is a summary of the interview and is not intended to be a verbatim account. MPD Officer C.C. was standing on the police line near the stairs to the Upper West Terrace when he observed DENNIS approach the line and get pushed back. DENNIS approached the line again and pushed an officer to the ground. The unknown officer is known by your Affiant to be MPD Officer J.S. MPD Officer C.C. left the line to assist when he observed DENNIS throwing punches at MPD Officer J.S. while DENNIS was holding onto the officer.